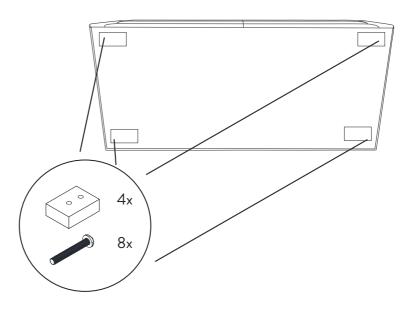

## Setting up your new sofa.

- 1. Position your sofa on its back side.
- 2. Locate the support legs.
- 3. Screw the support legs directly into the pre-positioned holes.
- 5. Flip the sofa carefully onto its support legs.